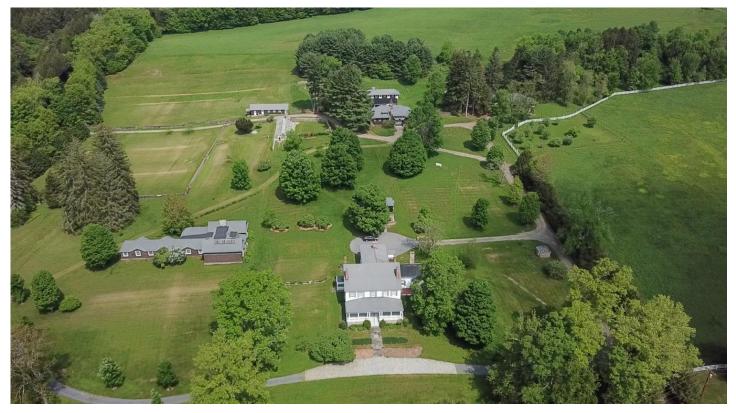

## Central Catskills Area Real Estate Photo Gallery - Listing ID 126204

Price: \$3,150,000 Status: Active

Address: 1859 State Highway 51

Morris, New York 13808

Bedrooms: 6 Full Baths: 5 Partial Baths: 1

Acres: 177.530 SqFt: 9,800