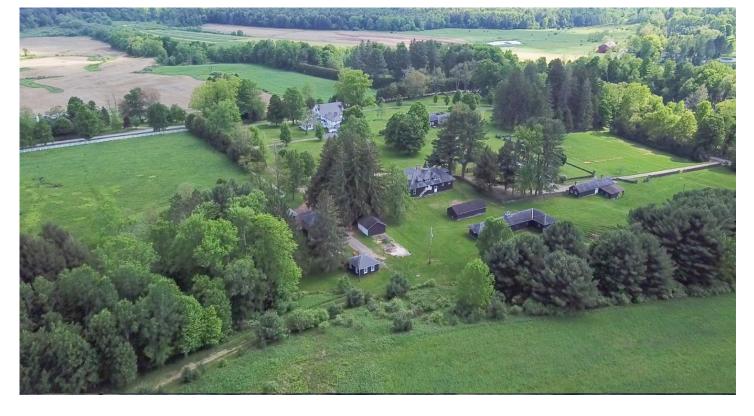

## Central Catskills Area Real Estate Photo Gallery - Listing ID 126204

Price: \$3,150,000 Status: Active

Address: 1859 State Highway 51

Morris, New York 13808

Bedrooms: 6 Full Baths: 5 Partial Baths: 1

Acres: 177.530 SqFt: 9,800