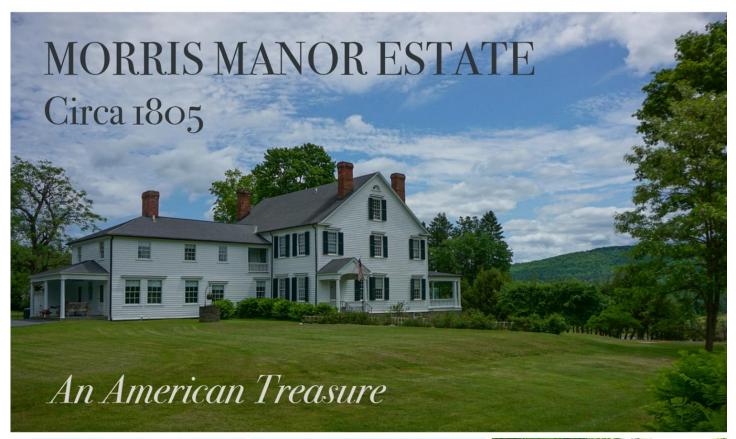

## Central Catskills Area Real Estate Photo Gallery - Listing ID 126204

Price: \$3,150,000 Status: Active

Address: 1859 State Highway 51

Morris, New York 13808

Bedrooms: 6 Full Baths: 5 Partial Baths: 1

Acres: 177.530 SqFt: 9,800