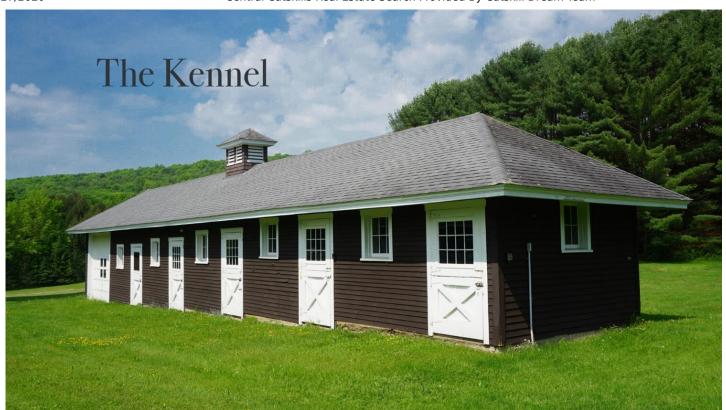

## Central Catskills Area Real Estate Photo Gallery - Listing ID 126204

Price: \$3,150,000 Status: Active

Address: 1859 State Highway 51

Morris, New York 13808

Bedrooms: 6 Full Baths: 5 Partial Baths: 1

Acres: 177.530 SqFt: 9,800