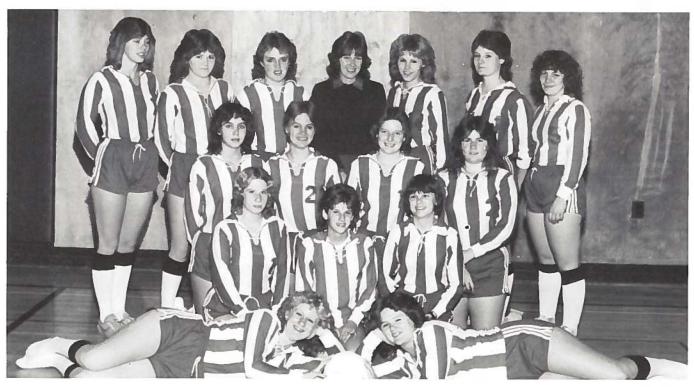

o fall on group picture day, in case you couldn't tell), the first annual female football game, a pep rally with bon fire, punk day, and the Big Game! The Morris Mustangs tied the Edmeston Panthers 20-20 and had a good reason to celebrate at the dinner and dance after the game. The cheerleaders really boost school spirit with these great weeks they plan year after year! Thanks!

# BOYS' SOCCER



R. Stachina, W. Kinney, D. Wildredge, R. Wheeler, J. Brodrick



Some uplifting words from Coach Seroka.

Warren and Drew huddle with the guys.

Our boys from Morris, who help form the backbone of the Gilbertsville boys' soccer team, finished up the season with a 12-8-1 record including two games in Tri-Valley Sectional play.





John gets some parental criticism.



What???

### **VOLLEYBALL**



Floor: D. Fisher, C. Stewart. Kneeling/front: S. Thompson, E. Brodrick, T. Tilley. Kneeling/back: M. Gluessner, B. Visch, C.

Cozzolino, P. Murphy. Standing: L. Layton, P. Stewart, D. Lawton, Mrs. Zeiner, P. Vaun, L. Veres, L. Randall.

This year's J.V. and Varsity Volleyball teams really worked hard at practices and looked even better at the games. The J.V. finished up with a 5-5 record and the Varsity, a 3-7 record. The 3 high scorers on both teams were: J.V.-P. Murphy-59, L. Veresa Veres and E. Brodrick- and C. Cozzolino-42. Varsity scorers were: L. Randall-67, C. Stewart-37, and L. Layton and M. Gluessner with 36 each. Mrs. Zeiner was our coach again this year. She put a lot of time and effort into the Volleyball teams, making sure that we looked our best on the court. The Seniors, L