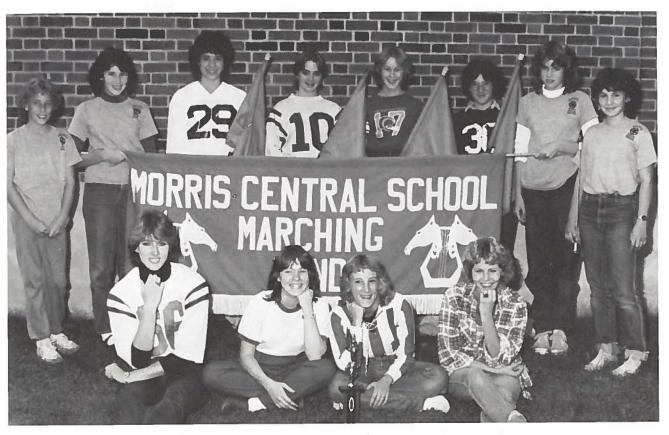

ussner, J. Weidman, J. Waffle, J. Parmalee. Top: R. Joy, J. Brodrick, R. Wheeler, S. Spaulding, C. VanZandt, M. Walling, K. VanZandt, S. Linton, A. Kinney, D. McWilliams, D. Wildridge, J. Robinson.



## Playing and Singing our Best





#### Girls' Ensemble

This year's Ensemble is doing many things. They've done extra performances at Bresee's and at a nursing home. These performances bring enjoyment to many people.

#### Brass

#### Ensemble

The brass Ensemble is a group of top-notch brass players who make special appearances on special occasions, especially Christmas. These musicians dedicate extra time and energy to entertain their audiences.



Front to Back: A. Kinney, M. Walling, D. VanZandt, J. Waffle, L. Tiffany, J. Leahy, P. Boggs, R. Wheeler, Mr. Shoales.

## LEADING THE BAND





Front: L. Helchowski, K. Sullivan, S. Mitchell, P. Vaun Back: M. Matteson, M. Curtis, V. Bourgeois, R. Elliott, D. Bryden, K. Church, B. Lull, D. Treiber. Twirler: N. Cameron

Our colorguard and twirler practice hard, and in the end it shows. They march in front of the band, performing very well. What a great addition they are. Noelle Cameron, who leads the band, has been very successful in her twirling. She has won many awards in our area as well as in all of New York.

## The Competitors in Music





#### MARCHING BAND

P. Stafford, M. Fortune, A. Kinney, M. Morehouse, C. Valentine, J. Foote, H. Harris, D. Bryden, K. Kokell, T. Fortune, B. Prindle, K. Talbot, L. Goodspeed, C. Ferguson, K. Church Row 2: R. Chamber M. Gluessner, L. Waffle, E. Palmer, H. Lernihan, K. Kristofik, G. Nova