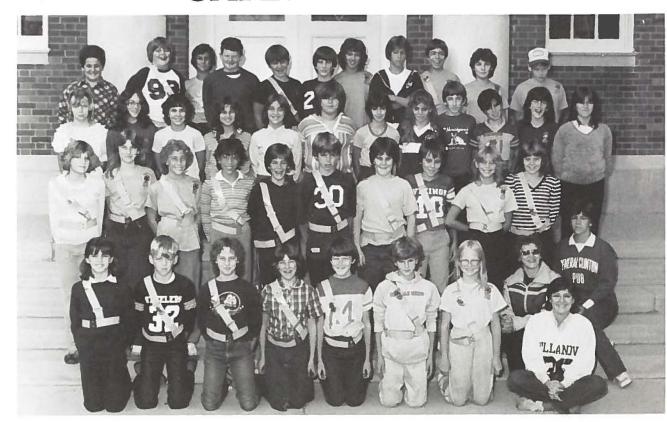

# GETTIN' READY FOR THE STEP UP!

Row 1: K. House, K. Kodrich, C. Matteson, J.K. Flynn, H. Parmalee, T. Hoag. Middle: T. Drake, H. Bunn, S. Stevens, K. Clark, J. Lernihan, J. Ahern, M. Vough, Mrs. Perkins Back: D. Hull, R. Bodie, T. Baker, S. Neer, C. Gould, A. Rendo, D. Treiber