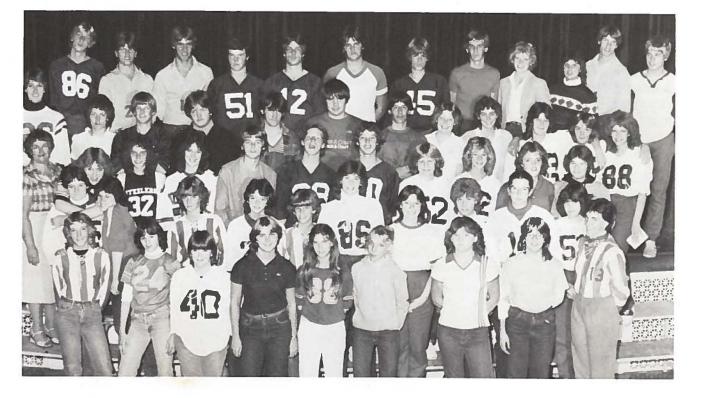

# HIGH SCHOOL ......AT LAST!

The perfect couple?!

"Is that you, Randy?" . . . "Yeah, is that you, Scott?"

Row 1: N. Holt, N. Cameron, B. Prindle, T. Fortune, C. Cole, D. Lawton, A. Harris, E. Brodrick Row 2: M. Wilcox, C. Totsi, N. Osterhout, M. Swift, L. Rozelle, E. Moore, C. Ferguson, L. Lenz, K. Moskos, S. Morehouse Row 3: K. Ballard, K. Musser, T. Tilley, S. Jones, W. Valentine, L. Tiffany, H. Lernihan, P. Stewart, S.

Waffle, A. Carroll, T. Cahill *Row 4*: R. Gregory, R. Ballard, L. Gardner, B. Brown, J. Gaiser, V. Glidden, B. Anderson, R. Joy, C. Byrne, J. Lull, W. Kinney, K. Rendo, G. Oliver, *Missing*: J. Byrne, T. Card, S. Hirt, T. White