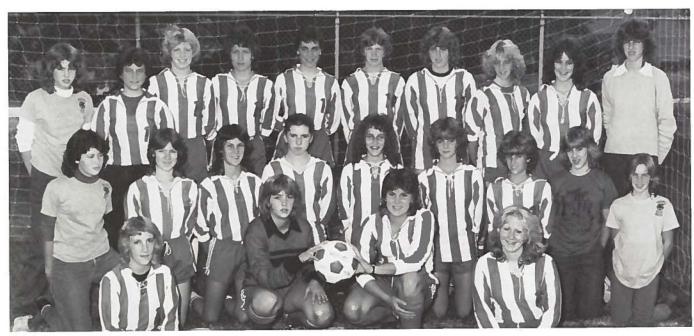

### **SENIORS**

This year, the 1984 Senior Class consists of thirty-nine students. A majority of the members have been together since kindergarten. We are a very close group of classmates and have always found it easy to get along.