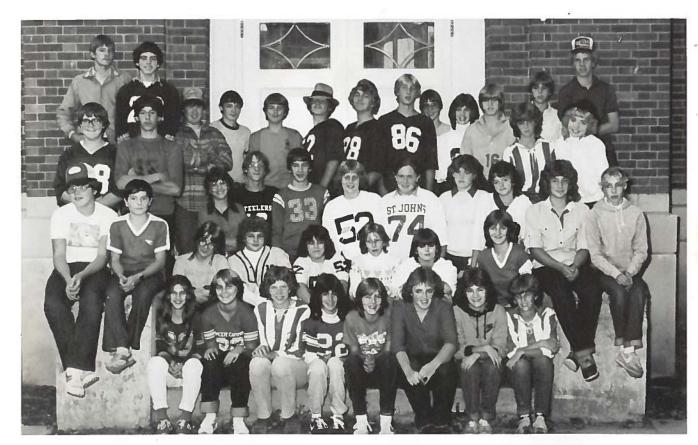

## STARTING FRESH

Foster, B. Fish, K. Talbot, S. Mitchell, C. Gregory, W. Moore, J. B. Page, M. Alger, M. Morehouse.

Front: T. Bunn, R. Chambers, A. Card, M. Fortune, B. Frederick, Stevens, A. Fiske, M. Steventon, M. Palmer. Back: A. Boest, B. D. Boccafogli, L. Waffle, W. Hirt, K. Layton, T. Case, S. Lum, P. Lull, K. Kristofik, M. Curtis, J. Waffle, G. Lernihan, R. Brimmer, Hunt, K. Kokell, J. Roffe. Middle: D. Decker, M. Richards, M. T. Hirt, C. Sorenson, M. Walley, D. Tilley, J. Ballard, B. Palmer, Goodspeed, T. Rehrmann, H. Adair, A. Church, G. Novak, D. S. Parker, T. Norton, S. Flynn, B. Layton, A. Valentine Missing: