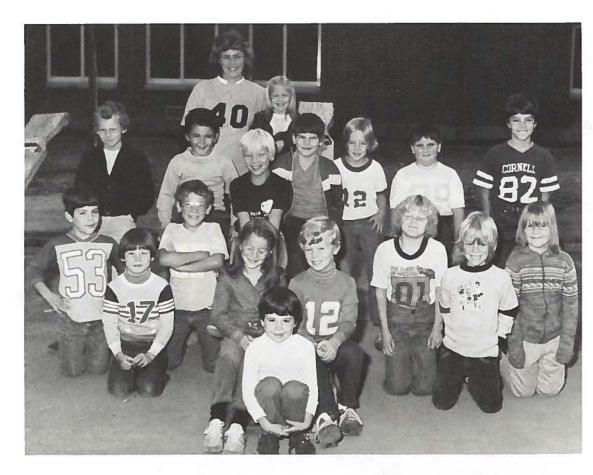

# SAFETY PATROL

Kneeling: T. Tilley, D. Decker, M. Ferguson, L. Nye, K. House, S. Brodrick, J. Cooper, Miss Rosbrook, Mrs. Perkins, Mrs. Haight. Front: K. Kodrich, D. Gaiser, M. Matteson, C. Matteson, R. Veres, A. Rendo, C. Gould, J. Cameron, S. VanZandt, K. Flynn. Middle: S. Stevens, J. Lernihan, T. Drake, H. Parmalee, J. Ahern, K. Clark, M. Vough, B. Lettis, D. Valentine, K. Longcor, K. Asquith, H. Bunn. Back: R. Bodie, C. Gould, S. Witt, D. Hull, T. Baker, S. Neer, H. Burnett, R. Barbieri, P. Bosco, D. Treiber, J. Webster.

As the Safety Patrol starts another year of selling and record hops, the patrol comes to life with excitement of the trip to Washington in the spring. This year they sold tumblers, sponsored a circus, and held the annual record hops.

Safety Patrol also provides a good safety service for the school and community. Mrs. Perkins said, "We are looking forward to another eventful and educational trip to our capital."

Patrol pow-wow.